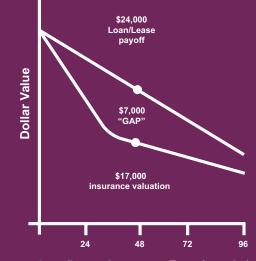

Insurance coverage that protects you when there is a total loss of your vehicle.

The difference between your primary insurance settlement and the amount still owing to your financial institution is known as the "GAP". This typically represents thousands of dollars on a total loss of your vehicle.

#### For example:

\$24,000 (Outstanding loan or lease balance)

- \$17,000 (Auto insurance settlement)
  - \$ 7,000 (GAP) + up to \$ 1,000 (Auto insurance deductible)

### Total Loss Protection makes the "GAP" payment for you plus covers your deductible up to \$1,000.\*

\*Subject to contract Terms and Conditions. For illustration purposes only.